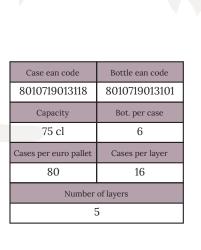

## PROSECCO DOC ROSÉ MILLESIMATO - BRUT COD. 74DB70019

GRAPE VARIETY 88% Glera and 12% Pinot Nero

AREA OF ORIGIN Province of Treviso, Padova, Pordenone, Venezia

DENOMINATION DOC

CHEMICAL AND PHYSICAL FEATURES Actual alcoholic title: 11% - Sugar residue: 9 - 11 g/l