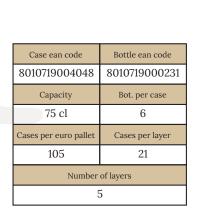

## CONEGLIANO VALDOBBIADENE

PROSECCO DOCG

COD. 50CG40019

GRAPE VARIETY 100% Glera

AREA OF ORIGIN Conegliano-Valdobbiadene

DENOMINATION DOCG

CHEMICAL AND PHYSICAL FEATURES Actual alcoholic title: 11,5% - Sugar residue: 4 - 6 g/l